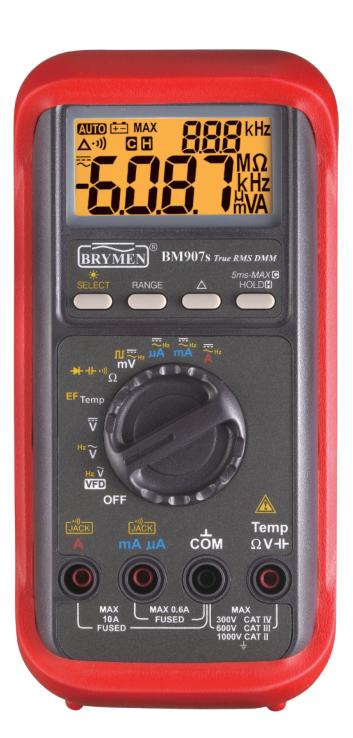

## BM907s

Versatile Multimeters

FULLY AUTO-RANGING

MANUAL-RANGING MODE

6000 + 999 COUNTS DUAL DISPLAY

5/S FAST MEASUREMENT

RELATIVE ZERO MODE

5ms CREST-MAX

DATA HOLD

FULL CURRENT RANGES

AUTO-POWER-OFF

TRUE RMS MEASUREMENTS

TRANSIENT PROTECTION

LVD

MEASUREMENT CATEGORY

EMC DIRECTIVE

PROTECTIVE HOLSTER

RUGGED & DURABLE

BEEP-JACK

VFD V & Hz FEATURE

LINE LEVEL (DUAL DISPLAY) Hz

1kV VOLTAGE MEASUREMENT

TYPE-K TEMPERATURE

EF-DETECTION

RESISTANCE DIODE TEST

CAPACITANCE

AUDIBLE CONTINUITY

LOGIC LEVEL Hz

BACKLIGHTED LCD DISPLAY

Shortens The Time To Measure And Increases The Ease Of Use

Auto-Ranging With Manual-Ranging Override

Simultaneous Measurements Of ACA+Hz Or ACV+Hz