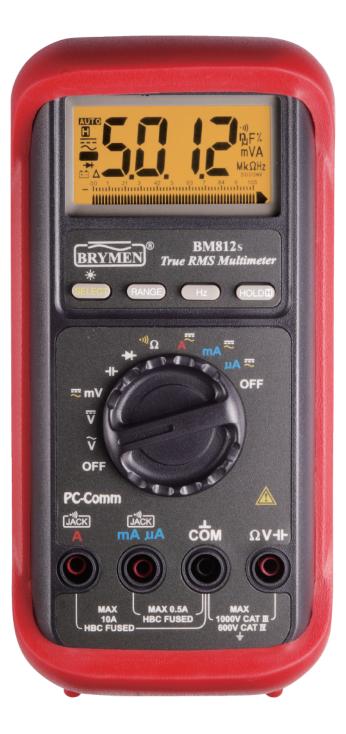

## BM812s

Professional DMM

FULLY AUTO-RANGING

TRUE RMS

With Data Recording PC Software For Win7/8/10

0.08% HIGH BASIC ACCURACY

PC INTERFACE

CAPABILITY

AUTO POWER OFF (APO)

FAST MEASUREMENTS

Hz FUNCTION

DATA HOLD

PLUS 50Ω LOW OHM RANGE

CAPACITANCE

EMC

TRANSIENT PROTECTION

LVD

PROTECTIVE HOLSTER

FIRE RETARDED CASE

BEEP-JACK AUDIBLE & VISIBLE WARNING

HBC FUSE PROTECTED

1kV AC VOLTAGE MEASUREMENT

PLUS 50mV LOW VOLTAGE RANGE

DIODE TEST

AUDIBLE CONTINUITY

RANGE

FUNCTION SELECTION

BACKLIGHTED LCD DISPLAY

Shortens The Time To Test

And Increases The Ease Of Use

Measures True Value Regardless Of Waveforms

Optional Purchase RS232C+USB Cables