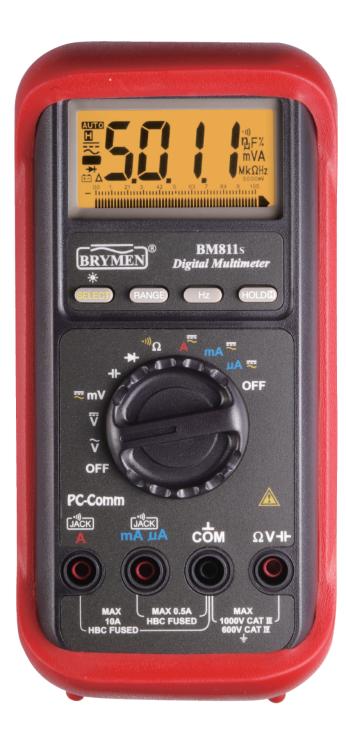

## BM811s

Professional DMM

FULLY AUTO-RANGING

PC INTERFACE CAPABILITY

0.08% HIGH BASIC ACCURACY

AUTO POWER OFF (APO)

FAST MEASUREMENTS

Hz FUNCTION

DATA HOLD

PLUS 50Ω LOW OHM RANGE

CAPACITANCE

EMC

TRANSIENT PROTECTION

LVD

PROTECTIVE HOLSTER

FIRE RETARDED CASE

BEEP-JACK AUDIBLE & VISIBLE WARNING

HBC FUSE PROTECTED

1kV AC VOLTAGE MEASUREMENT

PLUS 50mV LOW VOLTAGE RANGE

DIODE TEST

AUDIBLE CONTINUITY

RANGE

FUNCTION SELECTION

BACKLIGHTED LCD DISPLAY Shortens The Time To Test And Increases The Ease Of Use

Optional Purchase RS232C+USB Cables With Data Recording PC Software For Win7/8/10

With Large Easy To Read Display

To Extend Battery Life

Data Updates 5 Times / Sec

Frequency Measurement

Freezes The Displaying Reading For Later View

Up To  $0.01m\Omega$  Resolution, Auto Test Leads Calibration

Autoranging Up To 9999µF With 1000V Protection

Meets EN61326-1:2013

Up To 8kV 1.2/50µs Lightning Surge, More Confidence For Serious Users

Meets EN61010-1/-2-030/-2-033 CAT III 1kV & CAT IV 600V

Increases Product Durability

For Reinforced Safety

## Guards Against Improper Current Terminals Plug In. Decreases Risks Of Damage

High Breaking Capacity 1000V Ceramic Fuse Protected

Improved Measuring Capabilities

Up To 0.01mV Resolution

For Checking Diodes And Rectifiers

For Quick Open-Short Tests On Switches, Fuses, And Wires

Autoranging With Manual-Ranging Override

Conveniently Toggle Between Primary & Secondary Functions

For Easy Viewing In The Dark