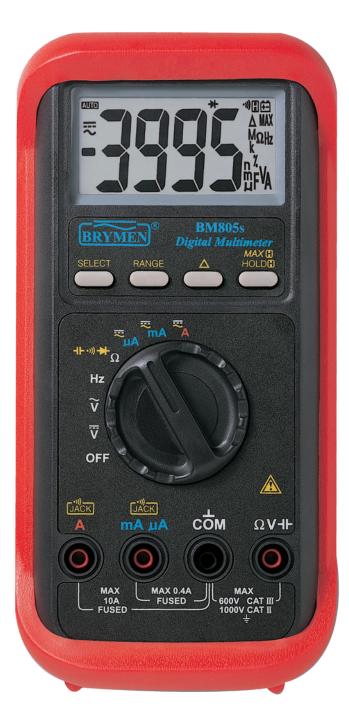

BM805s Practical Multimeter

## HIGH SPEED AUTO-RANGING

MULTI-VERSATILITY

LARGE EASY-TO-READ LCD DIGITS

RELATIVE ZERO MODE

30ms MAX HOLD

DATA HOLD

SLEEP MODE

EMC

TRANSIENT PROTECTION

LVD CAT III SAFETY

PROTECTIVE HOLSTER

RUGGED & DURABLE

BEEP-JACK AUDIBLE WARNING

1kV AC VOLTAGE MEASUREMENT

Hz FUNCTION

DIODE TEST

AUDIBLE CONTINUITY

CAPACITANCE

FUNCTION SELECTION

MANUAL-RANGING MODE