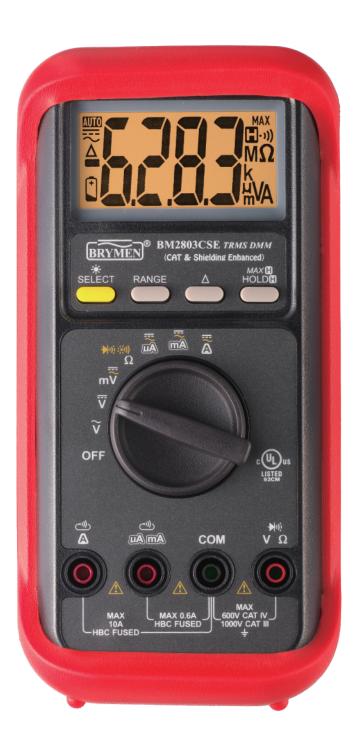

## **BM2803CSE**

Practical Multimeter

26mm Large digit LCD 3-5/6 Digits 6,000 Counts Nominal

Fast Auto-Ranging Nominal 5/Sec Fast Measurements

Relative Zero To Offset Measurement Readings

BeepLit™ Continuity Features Audible Beep &

Visible Backlight Effects

Warm LED Backlight LCD Display

Features BeepPass™ (Short-beep) & BeepLit™ Diode Tester

BeepLit™ (Continuity)

To Warn Against On-hold Readings

Input Warning Against Improper BeepJack™ InEr Plug into µAmA/A Terminals

Detachable Protective Features Probe-Holders & Tilt-Stand

HBC 1kV Fuses Protected on µAmA & A Terminals

Captures Max Readings as High as MAX-hold 40 Conversions per Second

Hold-alert™

iAPO Intelligent Auto Power Off

Fire Retarded Housing Rugged with Battery Compartment Door

AC Conversions

Double-sided EMI For Harsh Electromagnetic Shielding Interfering Environments

**EMC** Certified To EN61326-1

Data-hold with

True RMS

DC/AC  $\mu A$ , mA, & A Ranges 600.0µA to 10.00A

Speeded Resistance Ranges  $600.0\Omega$  to  $60.00M\Omega$ 

High Resolution Ranges 60.00mV to 600.0mV DC/AC mV

DC Voltage Ranges 6.000V to 1000.0V

AC Voltage Ranges 6.000V to 1000.0V

8kV Transient

Against 1.2/50µs + 8/20µs Combo Surges Protection

UL Listed & To EN61010-2-033 CAT III 1000V & LVD Certified CAT IV 600V