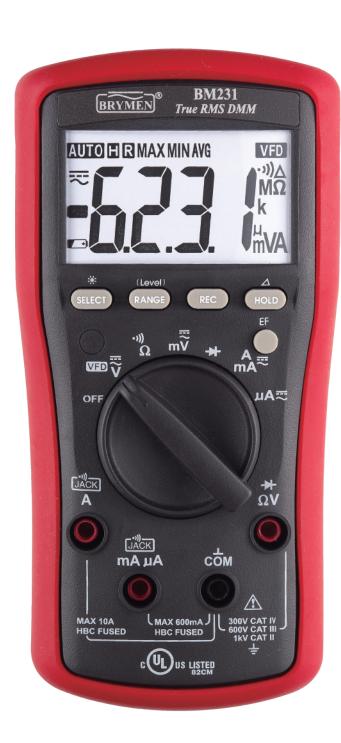

## **BM231**

FUNCTION

Practical Multimeter

| FUNCTION<br>SELECTION               | Toggle Conveniently Between Primary & Secondary Functions                         |
|-------------------------------------|-----------------------------------------------------------------------------------|
| WHITE DISPLAY<br>BACKLIGHT          | For Easy Viewing In The Dark                                                      |
| AUTO & MANUAL-<br>RANGING           | Auto-ranging With Manual-ranging Override                                         |
| TRUE RMS<br>MEASUREMENTS            | For Non-sinusoidal Waveforms Of AC Voltages & AC Currents                         |
| LARGE 6000<br>COUNTS LCD<br>DISPLAY | 5/sec Fast Nominal Update Rate                                                    |
| MAX MIN AVG<br>RECORD               | Record Max/Min And Calculates Average<br>Readings Over Time                       |
| RELATIVE ZERO<br>MODE               | For Convenient Readings Comparison & Offset                                       |
| DATA HOLD                           | Freezes The Displaying Reading For Later View                                     |
| HI/LO SENSES EF-<br>DETECTION       | Both Non-contact(NCV) & Single-probe Voltage Detection For Identifying Live Lines |
| FULL µA, mA & A<br>RANGES           | 6 Full Current Ranges With 1000V HBC Fuses Protected                              |
| BEEPLIT™<br>CONTINUITY              | Quick Open-short Tests. Beep and Backlight<br>Effects For Noisy Environments      |
| INTELLIGENT<br>AUTO-POWER-<br>OFF   | To Extend Battery Life                                                            |