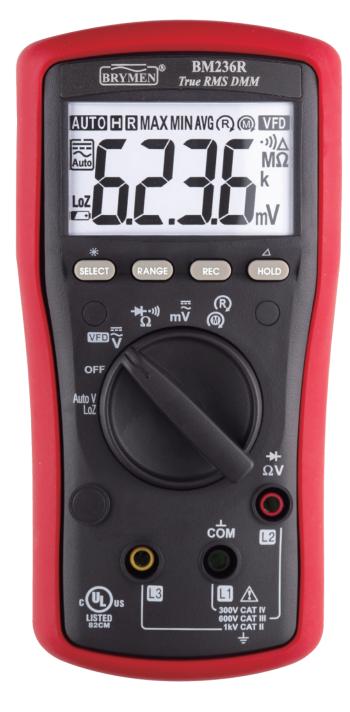

BM236R Electricial Multimeter

FUNCTION SELECTION

WHITE DISPLAY BACKLIGHT

AUTO & MANUAL-RANGING

TRUE RMS MEASUREMENTS

LARGE 6000 COUNTS LCD DISPLAY

MAX MIN AVG RECORD

RELATIVE ZERO MODE

DATA HOLD

RST PHASE ROTATION

BEEPLIT™ CONTINUITY

INTELLIGENT AUTO-POWER-OFF

TRANSIENT PROTECTION

LVD SAFETY

EMC

PROTECTIVE HOLSTER

GHOST-VOLTAGE-BUSTER

AUTOV LoZ FEATURE

HIGH IMPEDANCE VOLTAGE

VFD V & Hz FEATURE

# Toggle Conveniently Between Primary & Secondary Functions

For Easy Viewing In The Dark

# Auto-ranging With Manual-ranging Override

For Non-sinusoidal Waveforms Of AC Voltages & AC Currents

### 5/sec Fast Nominal Update Rate

Record Max/Min And Calculates Average Readings Over Time

For Convenient Readings Comparison & Offset

Freezes The Displaying Reading For Later View

Dual Sensitivity Modes For Both Motors And Supply Systems

Quick Open-short Tests. Beep and Backlight Effects For Noisy Environments

#### To Extend Battery Life

Up To 6kV 1.2/50µs Lightning Surge; Superb Protection For Serious Users

Meets EN61010-1/-2-030/-2-033 CAT II 1kV & CAT III 600V

Meets EN61326-1:2013

With Holders For Probe Storage And "Third Hand" Feature, Replaceable & Washable

AutoV Loz Drains Ghost/ Stray Voltages Leaving Only Hard Signals On Meter Readings

# Automatic Selection Of LoZ DCV And LoZ ACV

1000VAC/DC Measuring Capabilities; High Input Impedance For Load Sensitive Circuits

Measures Fundamental Voltage & Frequency Of Most Variable-Frequency-Drives